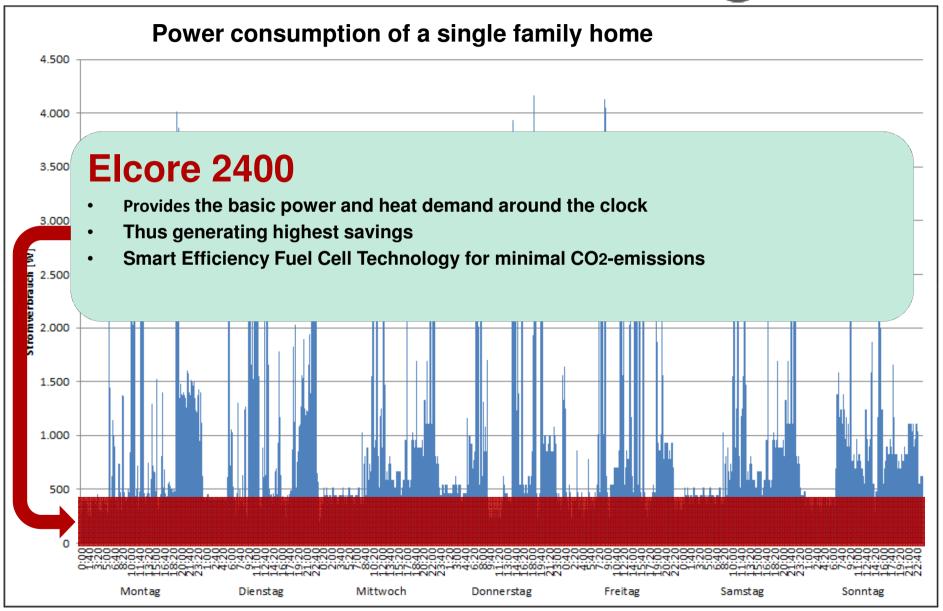

# Target Market – Single Homes in Germany

#### Elcore 2400 – how it works

# Up to 50% reduced electricity bill for you