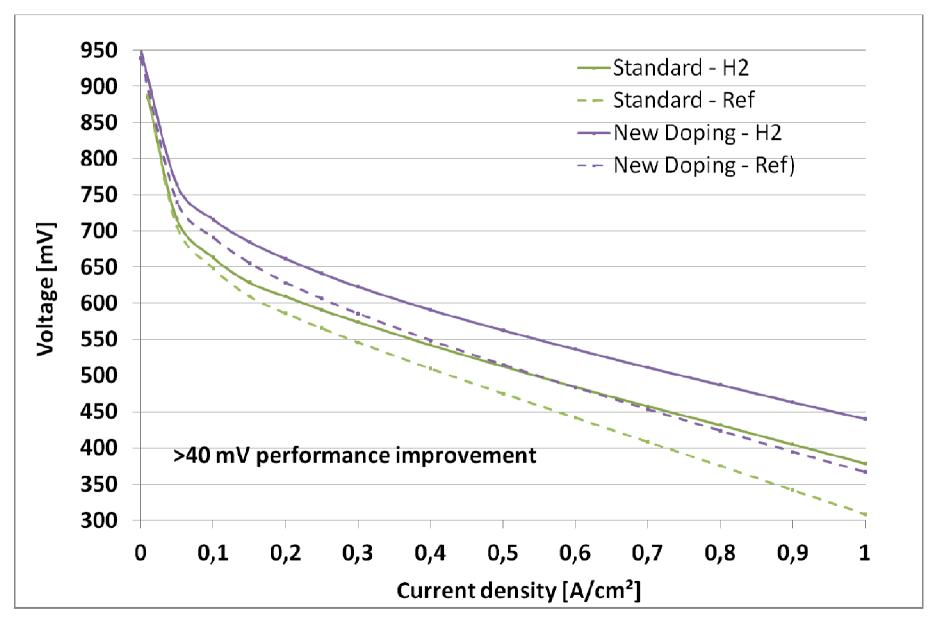

elcomax   |
|                       | Parasitics                         | elcore    |

#### **MEA lifetime**







- Good control over H3PO4-content
- H3PO4-loss into frame critical
- Mechanical stability critical

- Significant improvement of lifetime
- Degradation rate of 10μV/h achieved
- H3PO4 loss still important (BPP)

# **Importance of Acid-handling**







# **MEA cost & reproducability**



PBI Polymer



Metal salts



Membran production Capacity: 20.000 sqm/yr



PBI membrane role as basic product





Electrode manufacturing Lamination & gasket Capacity: 20.000 sqm/yr using injection molding

The company group possesses the entire value added chain von raw materials to

**Key component: HTPEM MEA** 

complete systems



Capacity: >1 MW/yr

# **Improving MEA performance**





# **Stack design**



(Nearly) no free space





**Cost-effective parts** 

Oil cooling in separate plates

# **Temperature distribution**





# **Sealing**





#### Leak rate over simulated lifetime



- Excellent leak rate far below requirements
- Both BOL and over simulated lifetime

# **Summary**



- All system components developed
- Real reformate testing essential
- HT-PEM technology ready for pilot products
- BPP, sealings and MEAs need further optimization in lifetime and cost for series products



# Thanks for your attention

elcore GmbH Bayerwaldstr. 3 81737 München Tel. (089) 6780463-0 www.elcore.com