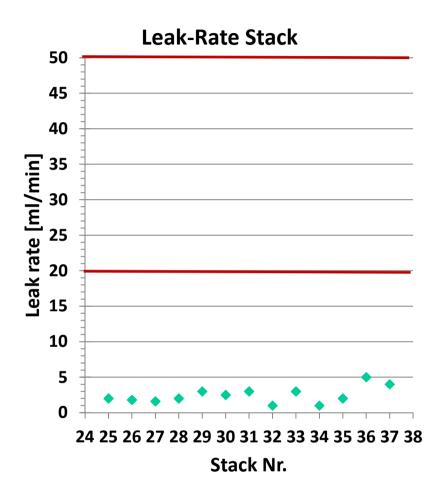

# **Sealing**

#### Leak rate over simulated lifetime

- Excellent leak rate far below requirements
- Both BOL and over simulated lifetime