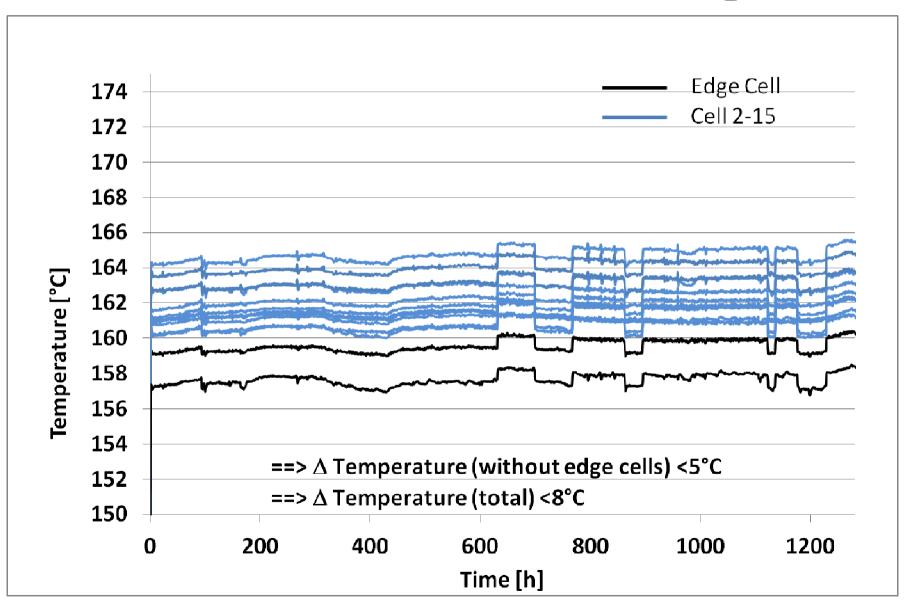

ntent
- H3PO4-loss into frame critical
- Mechanical stability critical

- Significant improvement of lifetime
- Degradation rate of 10μV/h achieved
- H3PO4 loss still important (BPP)

# **Importance of Acid-handling**







# **MEA cost & reproducability**



PBI Polymer



Metal salts



Membran production Capacity: 20.000 sqm/yr



PBI membrane role as basic product





Electrode manufacturing Lamination & gasket Capacity: 20.000 sqm/yr using injection molding

The company group possesses the entire value added chain von raw materials to

**Key component: HTPEM MEA** 

complete systems



Capacity: >1 MW/yr

# **Improving MEA performance**





# **Stack design**



(Nearly) no free space





**Cost-effective parts** 

Oil cooling in separate plates

# **Temperature distribution**





# **Sealing**





#### Leak rate over simulated lifetime



- Excellent leak rate far below requirements
- Both BOL and over simulated lifetime

# **Summary**



- All system components developed
- Real reformate testing essential
- HT-PEM technology ready for pilot products
- BPP, sealings and MEAs need further optimization in lifetime and cost for series products



# Thanks for your attention

elcore GmbH Bayerwaldstr. 3 81737 München Tel. (089) 6780463-0 www.elcore.com