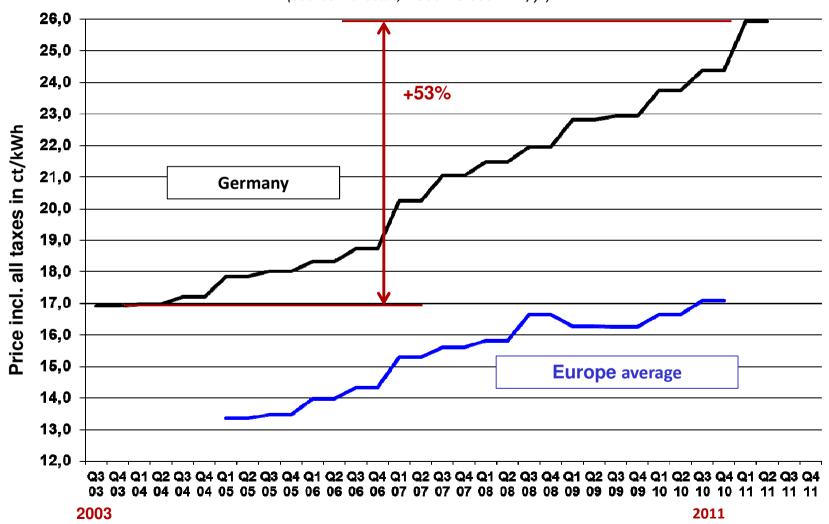

# **Electricity costs - Comparison**

#### **Domestic electricity prices – Germany and Europe**

(Source: Eurostat; 2.500 – 5.000 kWh/yr)