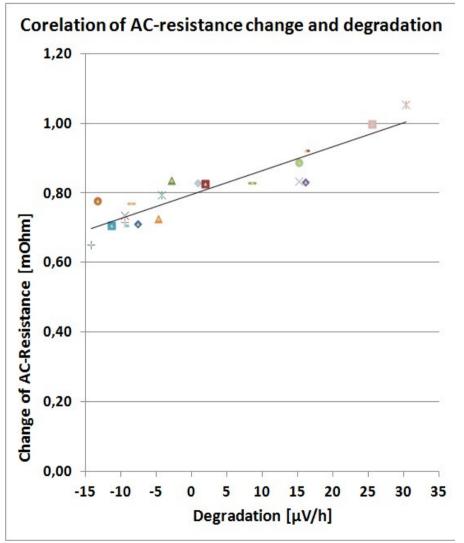

#### **MEA lifetime**

- Good control over H3PO4-content
- H3PO4-loss into frame critical
- Mechanical stability critical

- Significant improvement of lifetime
- Degradation rate of 10μV/h achieved
- H3PO4 loss still important (BPP)