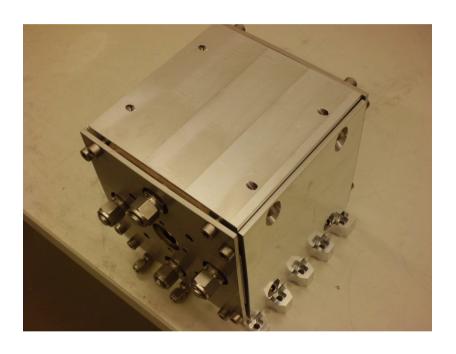

# **Stack design**

(Nearly) no free space

**Cost-effective parts** 

Oil cooling in separate plates