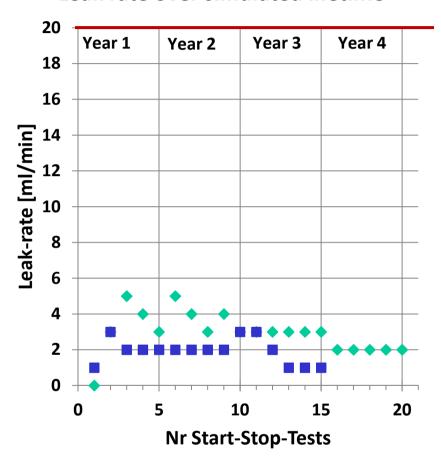

# **Sealing**

#### Leak rate over simulated lifetime

- Excellent leak rate far below requirements
- Both BOL and over simulated lifetime