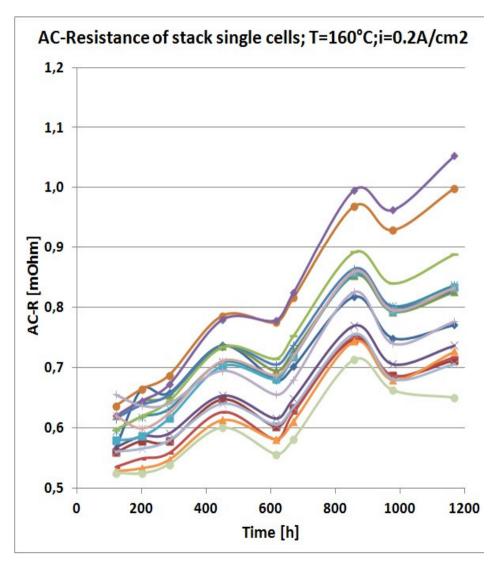

#### **MEA lifetime**

- Good control over H3PO4-content
- H3PO4-loss into frame critical
- Mechanical stability critical

- Significant improvement of lifetime
- Degradation rate of 10μV/h achieved
- H3PO4 loss still important (BPP)